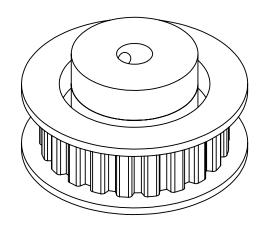

## Part Number: 21XL037DFAH1S

www.plastock.biz © 2010 Putnam Precision Molding **Part Description:** 

1/5" Pitch (XL) Timing Belt Pulleys For Belts up to 3/8" Wide

Dimensions are in inches Tolerances: Fractional <u>+</u> 0.015