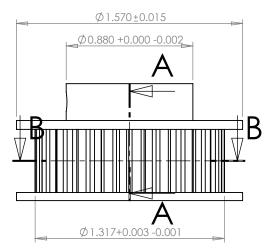

## **SECTION B-B**

## **SECTION A-A**

## Part Number: 21XL037DFAH1S

www.plastock.biz © 2010 Putnam Precision Molding **Part Description:** 

1/5" Pitch (XL) Timing Belt Pulleys For Belts up to 3/8" Wide

Dimensions are in inches Tolerances: Fractional <u>+</u> 0.015