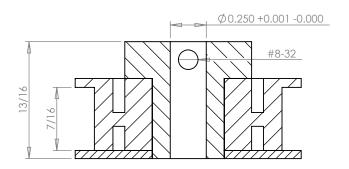

## Part Number: 21XL037DFAH1S

www.plastock.biz © 2010 Putnam Precision Molding **Part Description:** 

1/5" Pitch (XL) Timing Belt Pulleys For Belts up to 3/8" Wide

Dimensions are in inches Tolerances: Fractional <u>+</u> 0.015