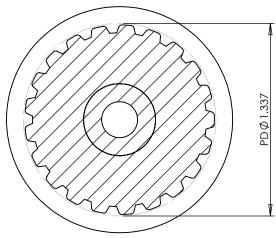

## Part Number: 21XL037DFAH1S

www.plastock.biz © 2010 Putnam Precision Molding **Part Description:** 

1/5" Pitch (XL) Timing Belt Pulleys For Belts up to 3/8" Wide

Dimensions are in inches Tolerances: Fractional <u>+</u> 0.015